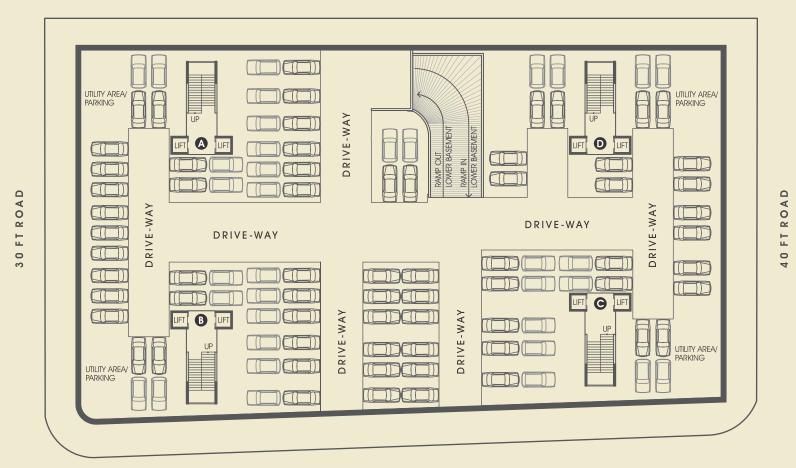

# **UPPER BASEMENT PLAN**

### BUNGALOWS

40 FT ROAD

40 FT ROAD

N

Note: All dimensions are approximate, average and unfinished

N

Note: All dimensions are approximate, average and unfinished