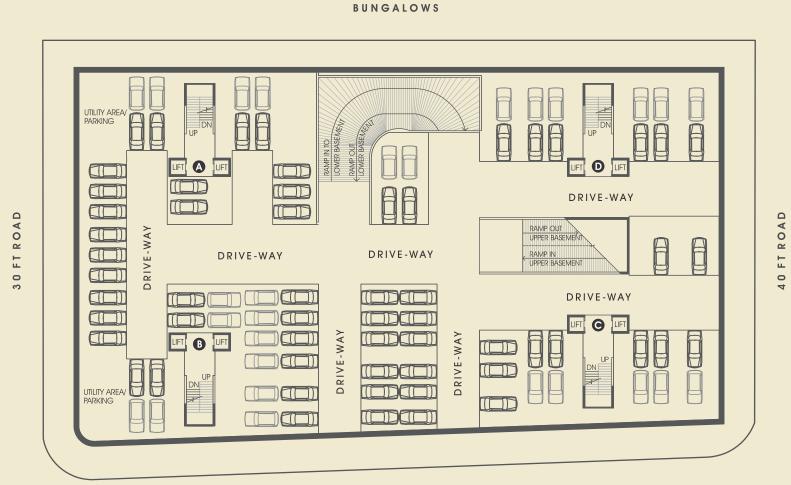

### BUNGALOWS

40 FT ROAD

40 FT ROAD

N

Note: All dimensions are approximate, average and unfinished

N

Note: All dimensions are approximate, average and unfinished